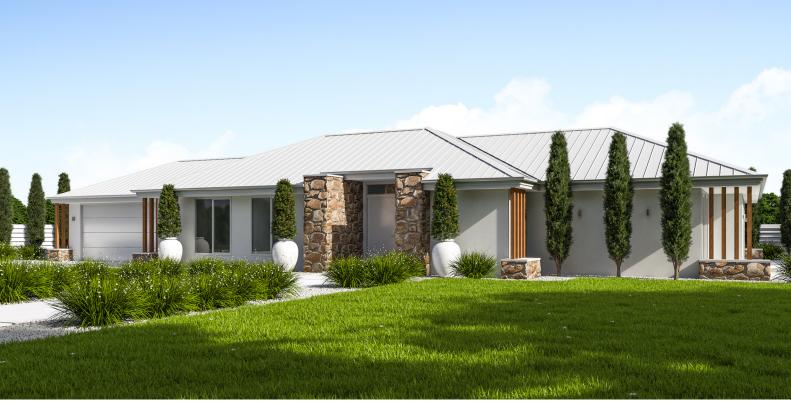

Is your section wide without much depth? This home is designed for this exact situation! Morning sun can stream through three bedrooms, both bathrooms, the kitchen and dining. Inside the master is positioned separately from the other rooms with its own outdoor covered space. The main lounge is cleverly offset from the living, creating a sheltered outdoor space for the midday/evening sun as well as giving the kitchen two viewpoints outside. This home will not disappoint!