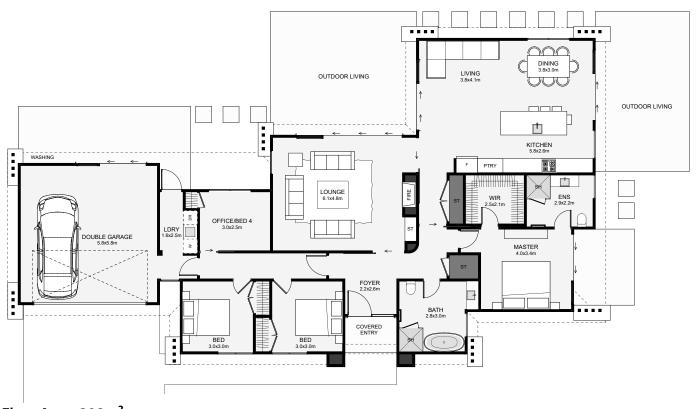

Is your section wide without much depth? This home is designed for this exact situation! Morning sun can stream through three bedrooms, both bathrooms, the kitchen and dining. Inside the master is positioned separately from the other rooms with its own outdoor covered space. The main lounge is cleverly offset from the living, creating a sheltered outdoor space for the midday/evening sun as well as giving the kitchen two viewpoints outside. This home will not disappoint!

Floor Area: 208m<sup>2</sup>

Contact us:

Ph: 021 028 53570

E: thomas@charminghomes.co.nz www.charminghomes.co.nz