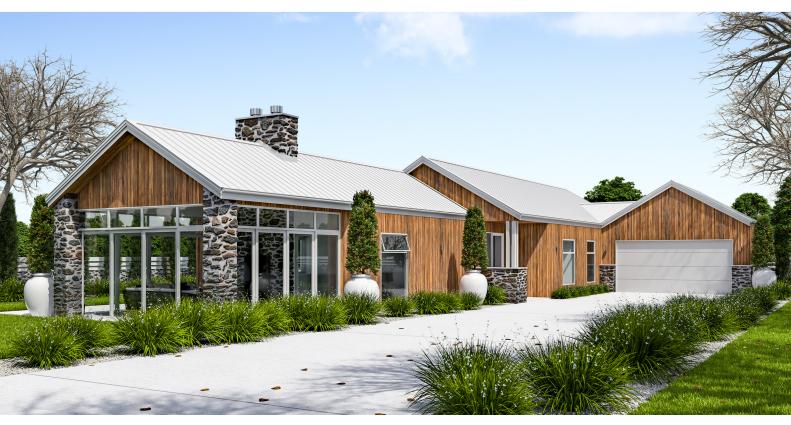

Add timeless style to your section, whether you're urban or have a lifestyle section with an outlook! One prominent feature of this home is the indoor/outdoor room which allows glass doors on all three sides to open up and make the room feel like you're outside while enjoying both cover and the warmth of the optional fireplace. Other options include the outdoor bar and the cedar/stone exterior cladding. More affordable options can also be used. This home is designed to take full advantage of expansive views and give you that homely feel that doesn't date with time!