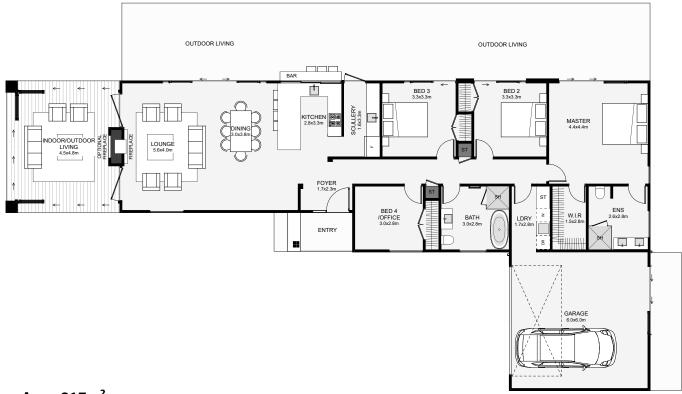

Floor Area: 217m<sup>2</sup>

Contact us:

Ph: 021 028 53570

E: thomas@charminghomes.co.nz www.charminghomes.co.nz