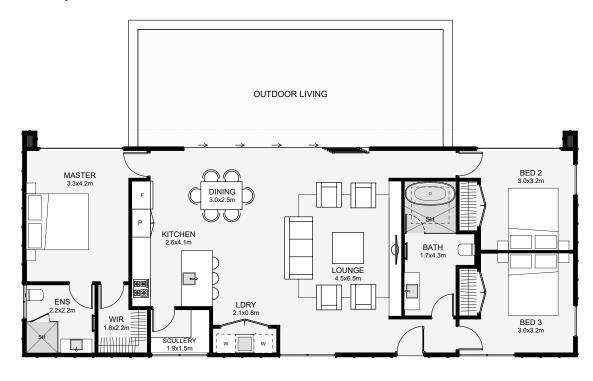

This simple transportable home has a versatile, open plan layout with three bedrooms, a separate master, ensuite, scullery and open plan living positioned centre to maximise views outside. Two end wing walls frame the home, shelter for the two end bedroom windows and help complete the roof overhang. Want to include a garage? This plan integrates easily through the entry or scullery. If simple and highly functional are two things you're looking for in a transportable home, this one has your name on it!

Floor Area: 120m<sup>2</sup>

Contact us:

Ph: 021 028 53570

E: thomas@charminghomes.co.nz www.charminghomes.co.nz