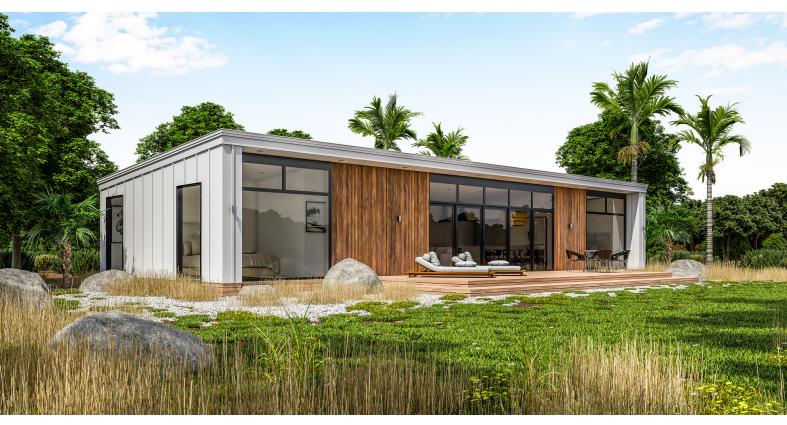

This simple transportable home has a versatile, open plan layout with three bedrooms, a separate master, ensuite, scullery and open plan living positioned centre to maximise views outside. Two end wing walls frame the home, shelter for the two end bedroom windows and help complete the roof overhang. Want to include a garage? This plan integrates easily through the entry or scullery. If simple and highly functional are two things you're looking for in a transportable home, this one has your name on it!