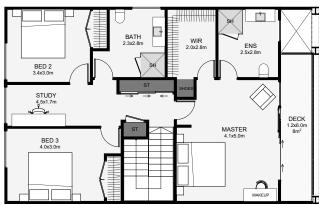

This four-bedroom townhouse has an industrial tone with it's brick and steel frontage. Downstairs, the living is tucked away privately, there's a separate bedroom for guests and a laundry that's' cleverly tucked under the stairs. Upstairs is three bedrooms, a study and two bathrooms. An expansive master with a large walk-in wardrobe and ensuite makes use of its position with its very own private balcony. This is a townhouse packed with luxuries, even the most decerning urban goers can enjoy!