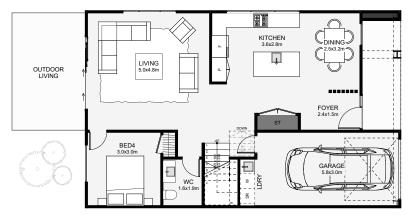

This four-bedroom townhouse has an industrial tone with it's brick and steel frontage. Downstairs, the living is tucked away privately, there's a separate bedroom for guests and a laundry that's' cleverly tucked under the stairs. Upstairs is three bedrooms, a study and two bathrooms. An expansive master with a large walk-in wardrobe and ensuite makes use of its position with its very own private balcony. This is a townhouse packed with luxuries, even the most decerning urban goers can enjoy!