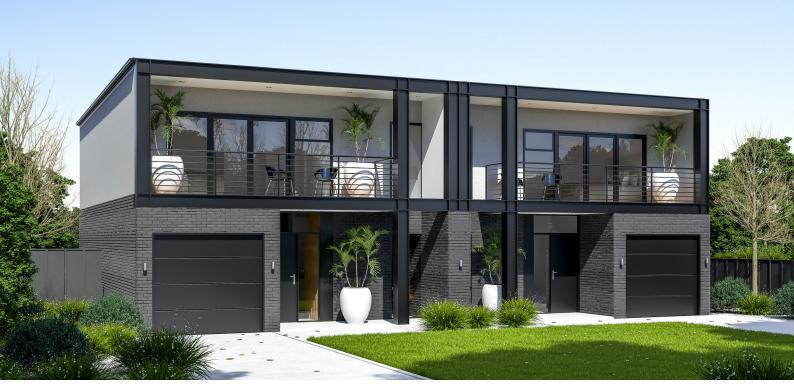

This four-bedroom townhouse has an industrial tone with it's brick and steel frontage. Downstairs, the living is tucked away privately, there's a separate bedroom for guests and a laundry that's' cleverly tucked under the stairs. Upstairs is three bedrooms, a study and two bathrooms. An expansive master with a large walk-in wardrobe and ensuite makes use of its position with its very own private balcony. This is a townhouse packed with luxuries, even the most decerning urban goers can enjoy!